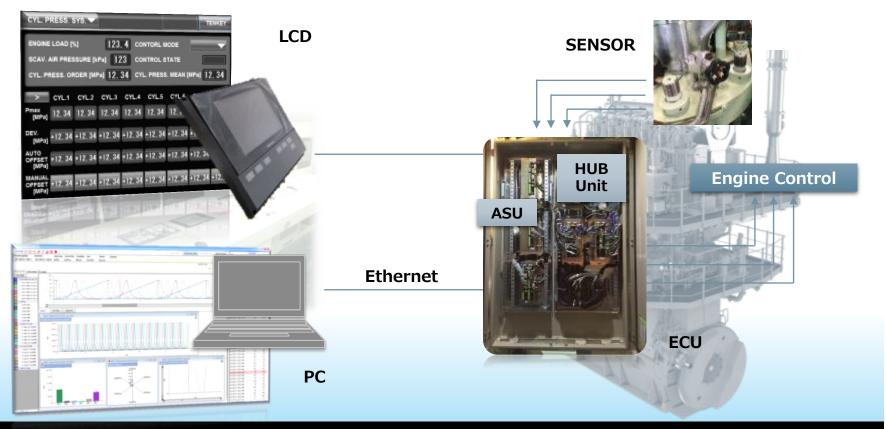

## Cylinder pressure control and monitoring system configuration

This system is installed as an additional system of Eco control system, and consists of cylinder pressure sensor, Analogue Sampling Unit (ASU), HUB unit and PC.

Various kind of information are easily monitored by Liquid Crystal Panel (LCD) and PC as user interface.

LCD indicates information about cylinder pressure control and abnormal, and is used for pressure adjustment and trouble shooting.

PC indicates cylinder pressure and condition of engine output by application.